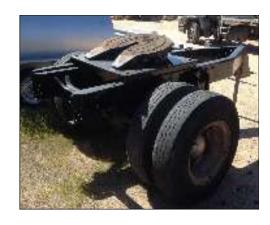

# **TRAILERS & DOLLYS**

Page 6

## **HIGH REACH TOPS HARVESTER**

FARM SINGLE AXLE DOLLY

**PRICE: \$2,750** 

- 300 HP CAT MOTOR
- HYDRAULICALLY WIDENS
- HYDRAULICALLY RAISES
- SELF UNLOADING BIN
- COST OVER \$700K TO MANUFACTURE
- PROJECT FINISHED