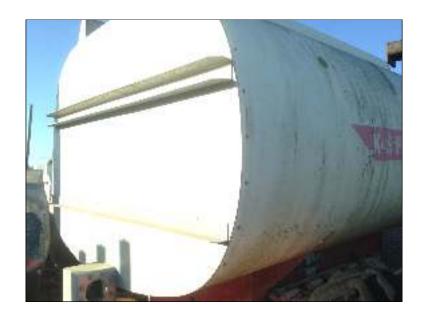

# ALLOY FUEL TANKS 10,000—16,000 LITRES

ALLOY FUEL TANKS WITH STEEL ENDS

APPROXIMATELY: 10,000 - 16,000 LITRES

4 TANKS AVAILABLE.

#### FOR MORE INFORMATION CONTACT ROBERT OAR ON 0418 187 337

PLEASE NOTE: PRICES INCLUDE GST. PLEASE NOTE: PRICES INCLUDE GST.

Page 5