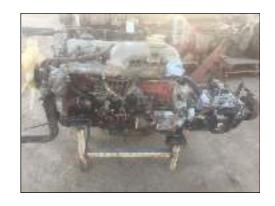

# CUMMINS POWER PLANT

- 8.3 LITRE
- 2200 HOURS
- COMPLETE WITH HYDROSTATIC
- TRANSMISSION AND AUXILIARY HYDRAULICS.

**PRICE: \$10,500** 