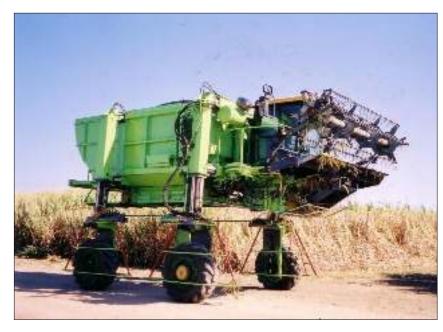

### **HARVESTERS**

## **HIGH REACH TOPS HARVESTER**

FARM SINGLE AXLE DOLLY

**PRICE: \$2,750** 

- 300 HP CAT MOTOR
- HYDRAULICALLY WIDENS
- HYDRAULICALLY RAISES
- SELF UNLOADING BIN
- COST OVER \$700K TO MANUFACTURE
- PROJECT FINISHED