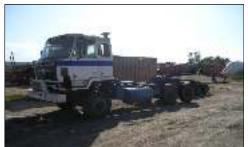

#### WRECKED TRUCKS, SOME PARTS STILL AVAILABLE:

- INTERNATIONAL 2670, 2650, 3070, 1950
- UD NISSAN CWA45, CW40, CW41
- MERCEDES BENZ 1517
- HINO FF177