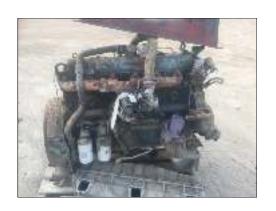

# **ENGINES**

# CUMMINS POWER PLANT

- 8.3 LITRE
- 2200 HOURS
- COMPLETE WITH HYDROSTATIC
- TRANSMISSION AND AUXILIARY HYDRAULICS.

**PRICE: \$10,500** 