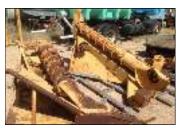

### **HARVESTERS**

## **HIGH REACH TOPS HARVESTER**

FARM SINGLE AXLE DOLLY

**PRICE: \$2,750** 

- 300 HP CAT MOTOR
- HYDRAULICALLY WIDENS
- HYDRAULICALLY RAISES
- SELF UNLOADING BIN
- COST OVER \$700K TO MANUFACTURE
- PROJECT FINISHED