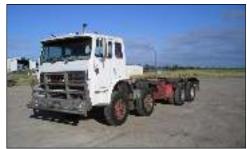

#### WRECKED TRUCKS, SOME PARTS STILL AVAILABLE:

- INTERNATIONAL 2670, 2650, 3070, 1950
- UD NISSAN CWA45, CW40, CW41
- MERCEDES BENZ 1517
- HINO FF177