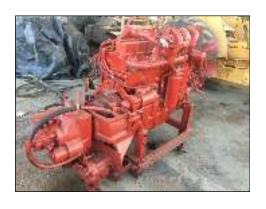

# **ENGINES**

# CUMMINS POWER PLANT

- 8.3 LITRE
- 2200 HOURS
- COMPLETE WITH HYDROSTATIC
- TRANSMISSION AND AUXILIARY HYDRAULICS.

**PRICE: \$10,500** 