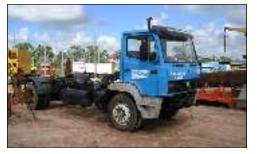

#### WRECKED TRUCKS, SOME PARTS STILL AVAILABLE:

- INTERNATIONAL 2670, 2650, 3070, 1950
- UD NISSAN CWA45, CW40, CW41
- MERCEDES BENZ 1517
- HINO FF177