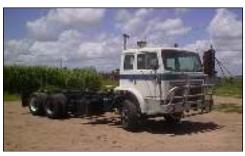

#### WRECKED TRUCKS, SOME PARTS STILL AVAILABLE:

- INTERNATIONAL 2670, 2650, 3070, 1950
- UD NISSAN CWA45, CW40, CW41
- MERCEDES BENZ 1517
- HINO FF177