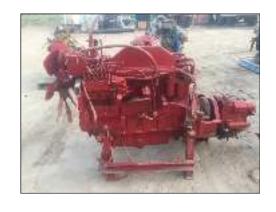

# CUMMINS POWER PLANT

- 8.3 LITRE
- 2200 HOURS
- COMPLETE WITH HYDROSTATIC
- TRANSMISSION AND AUXILIARY HYDRAULICS.

**PRICE: \$10,500** 