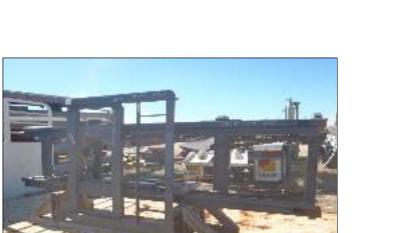

## **HIGH REACH TOPS HARVESTER**

FARM SINGLE AXLE DOLLY

**PRICE: \$2,750** 

- 300 HP CAT MOTOR
- HYDRAULICALLY WIDENS
- HYDRAULICALLY RAISES
- SELF UNLOADING BIN
- COST OVER \$700K TO MANUFACTURE
- PROJECT FINISHED