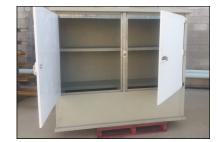

#### CHEMICAL STORAGE CABINET

• HOLDS 12 X 20 LITRE DRUMS

**PRICE : \$4,328** 