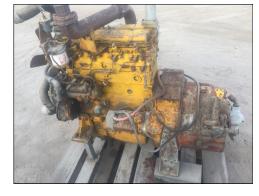

## CUMMINS POWER PLANT

- 8.3 LITRE
- 2200 HOURS
- COMPLETE WITH HYDROSTATIC
- TRANSMISSION AND AUXILIARY HYDRAULICS.

**PRICE : \$10,500** 

# CUMMINS 8.3 (EX CASE HEADER)

- 8.3 LITRE
- EX CASE HEADER
- 2200 HOURS
- COMPLETE WITH HYDRO STATIC DRIVE
  - PRICE \$ P.O.A