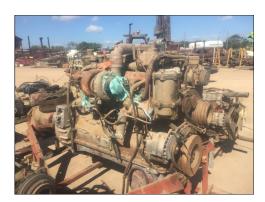

## CUMMINS POWER PLANT

- 8.3 LITRE
- 2200 HOURS
- COMPLETE WITH HYDROSTATIC
- TRANSMISSION AND AUXILIARY HYDRAULICS.

**PRICE : \$10,500** 