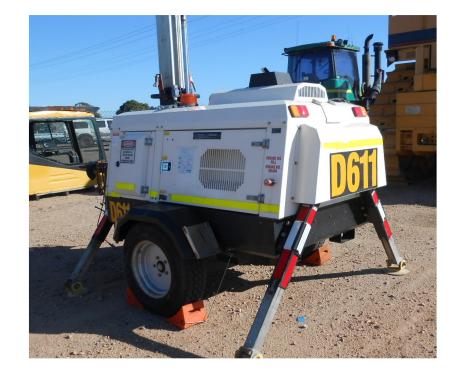

## MINE SPEC LIGHT TOWER PR8000

- 35HP KUBOTA
- 20KVA LINZ ALTERNATOR 3PH
- HYDRAULIC MAST
- OUTRIGGERS
- 245,000M2 ILLUMINATION

PRICE: \$15,000

PVC PIPE 50MM 100MM 150MM 4M AND 6M LENGTHS PRICE: \$P.O.A