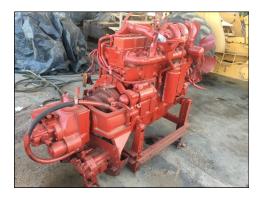

## CUMMINS POWER PLANT

- 8.3 LITRE
- 2200 HOURS
- COMPLETE WITH HYDROSTATIC
- TRANSMISSION AND AUXILIARY HYDRAULICS.

**PRICE : \$10,500** 