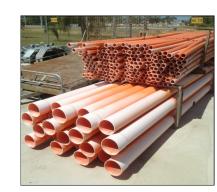

## MINE SPEC LIGHT TOWER PR8000

- 35HP KUBOTA
- 20KVA LINZ ALTERNATOR 3PH
- HYDRAULIC MAST
- OUTRIGGERS
- 245,000M2 ILLUMINATION

PRICE: \$15,000

PVC PIPE 50MM 100MM 150MM 4M AND 6M LENGTHS PRICE: \$P.O.A