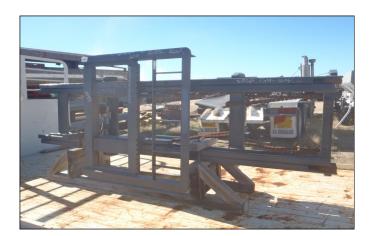

# HIGH REACH TOPS HARVESTER

HARVESTERS

- 300 HP CAT MOTOR
- HYDRAULICALLY WIDENS
- HYDRAULICALLY RAISES
- SELF UNLOADING BIN
- COST OVER \$700K TO MANUFACTURE
- PROJECT FINISHED

# **PRICE:**\$132,000