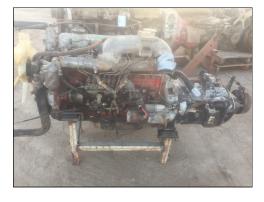

NKS 10,000—16,000 LITRES



ALLOY FUEL TANKS WITH STEEL ENDS APPROXIMATELY: 10,000 - 16,000 LITRES

4 TANKS AVAILABLE.

#### FOR MORE INFORMATION CONTACT ROBERT OAR ON 0418 187 337

PRICES INCLUDE GST.

PLEASE NOTE:

PRICES INCLUDE GST.

PLEASE NOTE:

PRICES INCLUDE GST.

# HIGH REACH TOPS HARVESTER

HARVESTERS



- 300 HP CAT MOTOR
- HYDRAULICALLY WIDENS
- HYDRAULICALLY RAISES
- SELF UNLOADING BIN
- COST OVER \$700K TO MANUFACTURE
- PROJECT FINISHED

# **PRICE:**\$132,000



# FARM SINGLE AXLE DOLLY PRICE : \$2,750





## CUMMINS POWER PLANT

- 8.3 LITRE
- 2200 HOURS
- COMPLETE WITH HYDROSTATIC
- TRANSMISSION AND AUXILIARY HYDRAULICS.

**PRICE : \$10,500** 



# CUMMINS 8.3 (EX CASE HEADER)

- 8.3 LITRE
- EX CASE HEADER
- 2200 HOURS
- COMPLETE WITH HYDRO STATIC DRIVE
  - PRICE \$ P.O.A



#### HINO EH700 & GEARBOX

- EX FF177 HINO
- RUNNER

PRICE \$P.O.A



### **CUMMINS 855**

- 14 LITRE
- PARTS ONLY

#### PRICE \$P.O.A



### **CUMMINS 855**

- 14 LITRE
- REBUILD REQUIRED

PRICE \$P.O.A



### HINO EH700 & GEARBOX

- EX FF177 HINO
- RUNNER

PRICE \$P.O.A



## **UD NISSAN**

- EX CW 41
- PARTS ONLY

#### PRICE \$P.O.A



## **CUMMINS PT320**

- 14 LITRE EX T LINE
- RUNNER

PRICE \$P.O.A





## **FLUMING / PUMPS**



## HOUGH ENGINE & TRANSMISSION

- EX LD3 LOADER
- RUNNER

#### PRICE \$P.O.A



CJ000171

PUMP PTO DRIVEN FLOOD IRRIGATION PRICE: \$750



NS000630

PUMP 6 CHINA PRICE: \$800



### NOYES

- EX T LINE
- PARTS ONLY

#### PRICE \$P.O.A

# **GENERATORS & WELDERS**





## MINE SPEC LIGHT TOWER PR8000

- 35HP KUBOTA
- 20KVA LINZ ALTERNATOR 3PH
- HYDRAULIC MAST