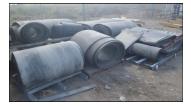

## ALLOY FUEL TANKS 10,000—16,000 LITRES

ALLOY FUEL TANKS WITH STEEL ENDS APPROXIMATELY: 10,000 - 16,000 LITRES

4 TANKS AVAILABLE.