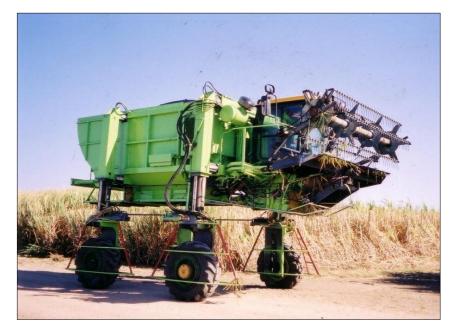

# HIGH REACH TOPS HARVESTER

HARVESTERS

- 300 HP CAT MOTOR
- HYDRAULICALLY WIDENS
- HYDRAULICALLY RAISES
- SELF UNLOADING BIN
- COST OVER \$700K TO MANUFACTURE
- PROJECT FINISHED

# **PRICE:**\$132,000