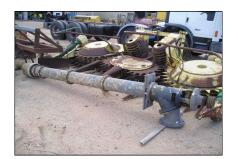

# HIGH REACH TOPS HARVESTER

HARVESTERS

- 300 HP CAT MOTOR
- HYDRAULICALLY WIDENS
- HYDRAULICALLY RAISES
- SELF UNLOADING BIN
- COST OVER \$700K TO MANUFACTURE
- PROJECT FINISHED

# **PRICE:**\$132,000