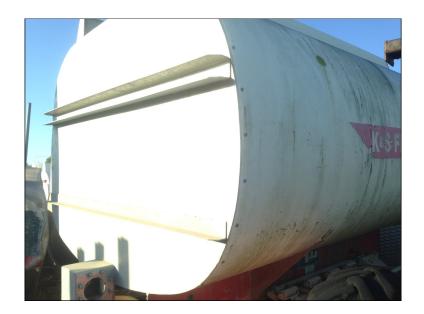

## ALLOY FUEL TANKS 10,000—16,000 LITRES

ALLOY FUEL TANKS WITH STEEL ENDS APPROXIMATELY: 10,000 - 16,000 LITRES

4 TANKS AVAILABLE.