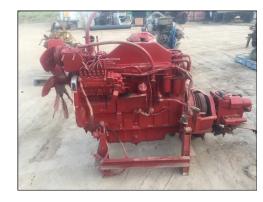

# CUMMINS 8.3 (EX CASE HEADER)

- 8.3 LITRE
- EX CASE HEADER
- 2200 HOURS
- COMPLETE WITH HYDRO STATIC DRIVE
  - PRICE \$ P.O.A