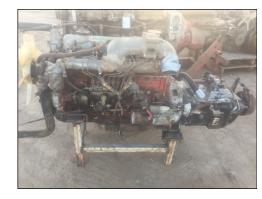

SE NOTE:

PRICES INCLUDE GST.

PLEASE NOTE:

PRICES INCLUDE GST.

# HIGH REACH TOPS HARVESTER

HARVESTERS



- 300 HP CAT MOTOR
- HYDRAULICALLY WIDENS
- HYDRAULICALLY RAISES
- SELF UNLOADING BIN
- COST OVER \$700K TO MANUFACTURE
- PROJECT FINISHED

# **PRICE:**\$132,000



# FARM SINGLE AXLE DOLLY PRICE : \$2,750





## CUMMINS POWER PLANT

- 8.3 LITRE
- 2200 HOURS
- COMPLETE WITH HYDROSTATIC
- TRANSMISSION AND AUXILIARY HYDRAULICS.

**PRICE : \$10,500** 



# CUMMINS 8.3 (EX CASE HEADER)

- 8.3 LITRE
- EX CASE HEADER
- 2200 HOURS
- COMPLETE WITH HYDRO STATIC DRIVE
  - PRICE \$ P.O.A



#### HINO EH700 & GEARBOX

- EX FF177 HINO
- RUNNER

PRICE \$P.O.A



### **CUMMINS 855**

- 14 LITRE
- PARTS ONLY

#### PRICE \$P.O.A



### **CUMMINS 855**

- 14 LITRE
- REBUILD REQUIRED

PRICE \$P.O.A



### HINO EH700 & GEARBOX

- EX FF177 HINO
- RUNNER

PRICE \$P.O.A



## **UD NISSAN**

- EX CW 41
- PARTS ONLY

#### PRICE \$P.O.A



## **CUMMINS PT320**

- 14 LITRE EX T LINE
- RUNNER

PRICE \$P.O.A





## **FLUMING / PUMPS**



## HOUGH ENGINE & TRANSMISSION

- EX LD3 LOADER
- RUNNER

#### PRICE \$P.O.A



CJ000171

PUMP PTO DRIVEN FLOOD IRRIGATION PRICE: \$750



NS000630

PUMP 6 CHINA PRICE: \$800



### NOYES

- EX T LINE
- PARTS ONLY

#### PRICE \$P.O.A

# **GENERATORS & WELDERS**





## MINE SPEC LIGHT TOWER PR8000

- 35HP KUBOTA
- 20KVA LINZ ALTERNATOR 3PH
- HYDRAULIC MAST
- OUTRIGGERS
- 245,000M2 ILLUMINATION

PRICE: \$15,000





PVC PIPE 50MM 100MM 150MM 4M AND 6M LENGTHS PRICE: \$P.O.A



QTY OF 95 CAMECO HARVERSTER PARTS PRICE: \$P.O.A



GEAR BOXES VARIOUS RATIOS PRICE: